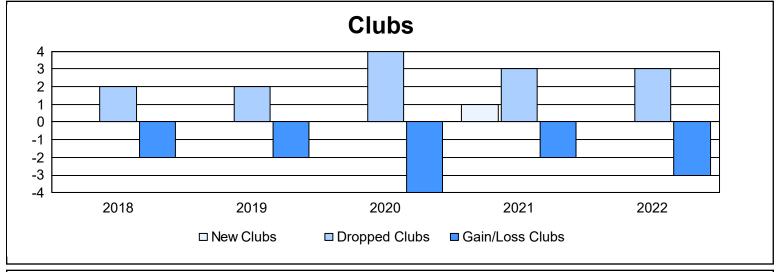

| Year      | New<br>Clubs | Dropped<br>Clubs | Gain/<br>Loss<br>Clubs | New<br>Members | Charter<br>Members | Reinstate<br>Members | Transfer<br>Members | Total<br>Member<br>Added | Total<br>Members<br>Dropped | Gain/<br>Loss<br>Members |
|-----------|--------------|------------------|------------------------|----------------|--------------------|----------------------|---------------------|--------------------------|-----------------------------|--------------------------|
| 2017-2018 | 0            | 2                | -2                     | 111            | 2                  | 8                    | 6                   | 127                      | 208                         | -81                      |
| 2018-2019 | 0            | 2                | -2                     | 83             | 2                  | 12                   | 3                   | 100                      | 213                         | -113                     |
| 2019-2020 | 0            | 4                | -4                     | 92             | 8                  | 14                   | 12                  | 126                      | 214                         | -88                      |
| 2020-2021 | 1            | 3                | -2                     | 54             | 24                 | 15                   | 8                   | 101                      | 159                         | -58                      |
| 2021-2022 | 0            | 3                | -3                     | 151            | 0                  | 4                    | 2                   | 157                      | 232                         | -75                      |
| Average   | 0            | 3                | -3                     | 98             | 7                  | 11                   | 6                   | 122                      | 205                         | -83                      |